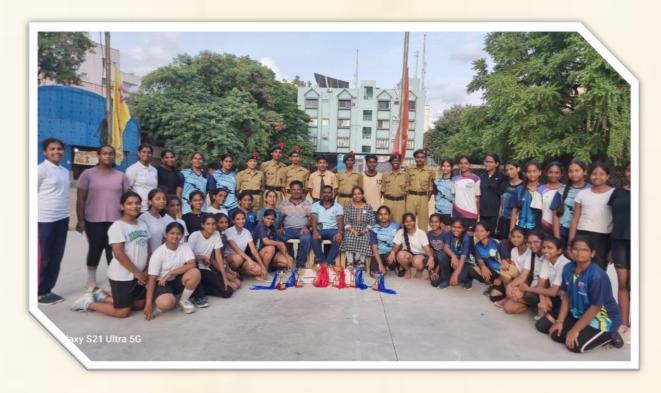

## Wonderful Performance by our players!

Our sports teams participated actively in the 24<sup>th</sup> Annual YMCA KARGIL VICTORY Sports Festival 2024 which was conducted from July 30<sup>th</sup> 31 at YMCA Narayanguda. Around 29 school from the city participated in the events.

Our school teams participated in various games like

Kho Kho Boys and Girls,

- Volley Ball Boys and Girls,
- Basket Ball boys,
- Throw ball Girls Junior and Senior,
- Cricket Boys,
- Taekwondo.

**☆ ☆** 

☆

☆

☆

☆

☆

All the teams put in their best. It was a wonderful exposure and students enjoyed playing and learning from the participation. The teams secured

- 1st Place Volleyball Boys,
- 1st Place in Throwball Girls senior.
- Taekwondo 3 Gold and 3 Silver medals.
- Kho Kho Boys and Girls Runner-Ups
- Second place in March past with NCC cadets,
- Throwball Girls Junior Runner Up.

PET coaches with teachers accompanied the players.

Congratulations Players! Keep playing learn the value of sportsmanship.

\*\*\*\*\*\*\*\*\*

 $\stackrel{\wedge}{\boxtimes}$ 

 $\stackrel{\wedge}{\sim}$ 

☆

☆