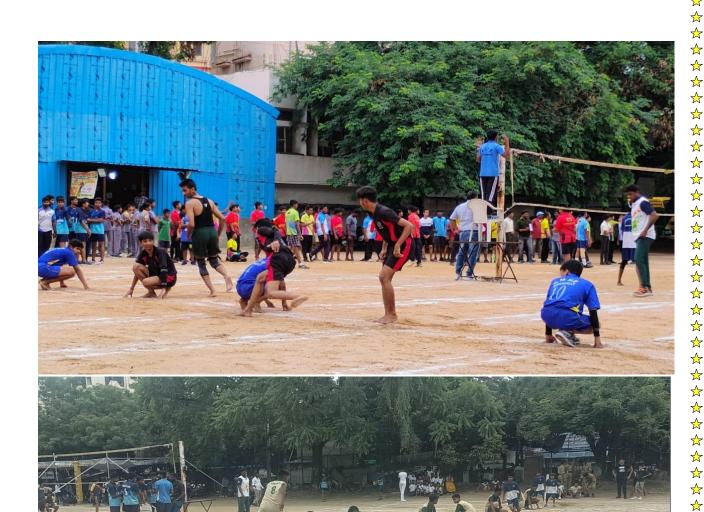

Our school teams participated in various games like

Kho Kho Boys and Girls,

- Volley Ball Boys and Girls,
- Basket Ball boys,
- Throw ball Girls Junior and Senior,
- Cricket Boys,
- Taekwondo.

**☆ ☆** 

☆

☆

☆

☆

☆

All the teams put in their best. It was a wonderful exposure and students enjoyed playing and learning from the participation. The teams secured

- 1st Place Volleyball Boys,
- 1st Place in Throwball Girls senior.
- Taekwondo 3 Gold and 3 Silver medals.
- Kho Kho Boys and Girls Runner-Ups
- Second place in March past with NCC cadets,
- Throwball Girls Junior Runner Up.