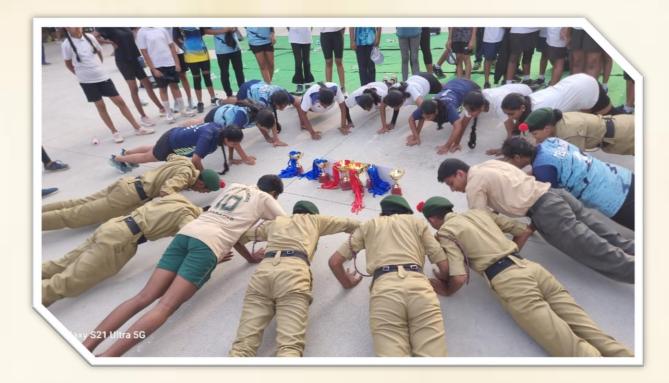

☆

☆

☆

All the teams put in their best. It was a wonderful exposure and students enjoyed playing and learning from the participation. The teams secured

- 1st Place Volleyball Boys,
- 1st Place in Throwball Girls senior.
- Taekwondo 3 Gold and 3 Silver medals.
- Kho Kho Boys and Girls Runner-Ups
- Second place in March past with NCC cadets,
- Throwball Girls Junior Runner Up.

PET coaches with teachers accompanied the players.

Congratulations Players! Keep playing learn the value of sportsmanship.

\*\*\*\*\*\*\*\*\*

 $\stackrel{\wedge}{\boxtimes}$ 

 $\stackrel{\wedge}{\sim}$ 

☆

☆