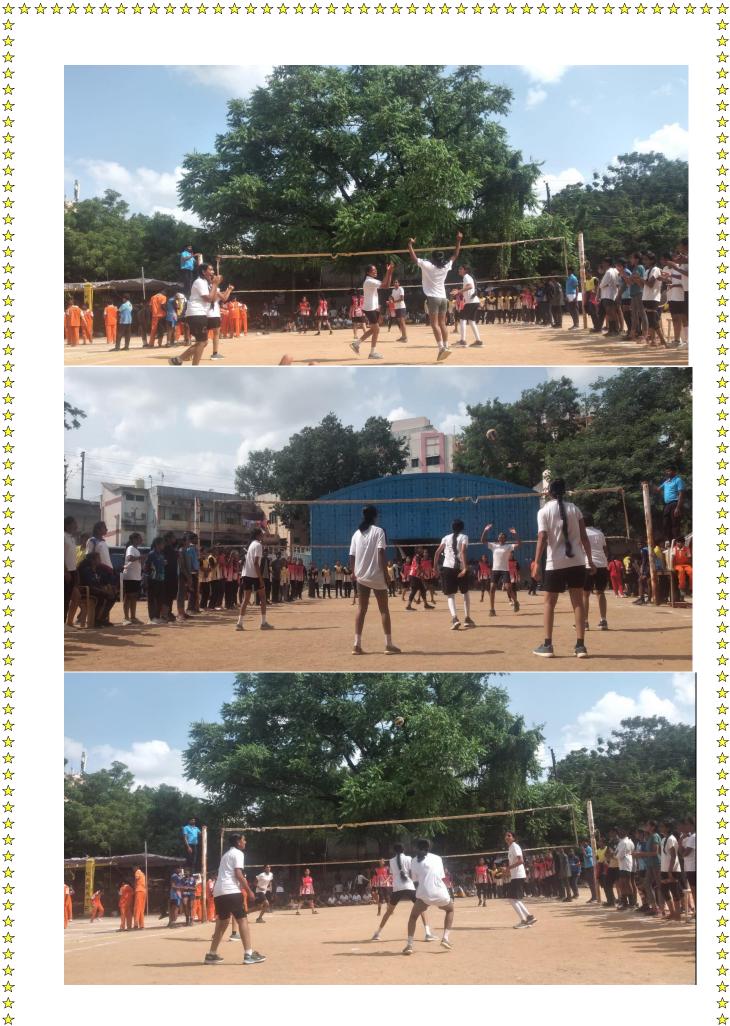

Our school teams participated in various games like

Kho Kho Boys and Girls,

- Volley Ball Boys and Girls,
- Basket Ball boys,
- Throw ball Girls Junior and Senior,
- Cricket Boys,
- Taekwondo.

**☆ ☆** 

☆

☆

☆

☆

☆

All the teams put in their best. It was a wonderful exposure and students enjoyed playing and learning from the participation. The teams secured

- 1st Place Volleyball Boys,
- 1st Place in Throwball Girls senior.
- Taekwondo 3 Gold and 3 Silver medals.
- Kho Kho Boys and Girls Runner-Ups
- Second place in March past with NCC cadets,
- Throwball Girls Junior Runner Up.