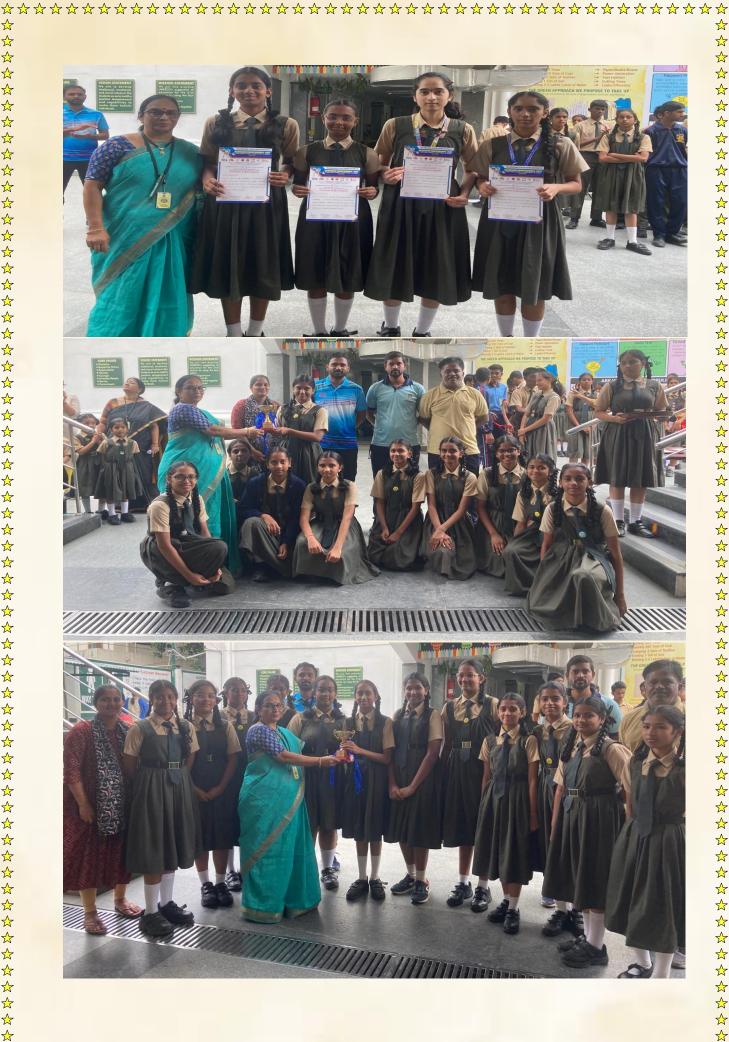

## Wonderful Performance by our players!

Our sports teams participated actively in the 24<sup>th</sup> Annual YMCA KARGIL VICTORY Sports Festival 2024 which was conducted from July 30<sup>th</sup> 31 at YMCA Narayanguda. Around 29 school from the city participated in the events.

Our school teams participated in various games like

Kho Kho Boys and Girls,

- Volley Ball Boys and Girls,
- Basket Ball boys,
- Throw ball Girls Junior and Senior,
- Cricket Boys,
- Taekwondo.

**☆ ☆** 

☆

☆

☆☆

NCC cadets in March past

☆ ☆

☆

☆☆

\( \frac{\dagger}{\dagger} \)

☆

☆

☆

☆

☆

All the teams put in their best. It was a wonderful exposure and students enjoyed playing and learning from the participation. The teams secured

- 1st Place Volleyball Boys,
- 1st Place in Throwball Girls senior.
- Taekwondo 3 Gold and 3 Silver medals.
- Kho Kho Boys and Girls Runner-Ups
- Second place in March past with NCC cadets,
- Throwball Girls Junior Runner Up.

PET coaches with teachers accompanied the players.

Congratulations Players! Keep playing learn the value of sportsmanship.

\*\*\*\*\*\*\*\*\*

 $\stackrel{\wedge}{\boxtimes}$ 

 $\stackrel{\wedge}{\sim}$ 

☆

☆