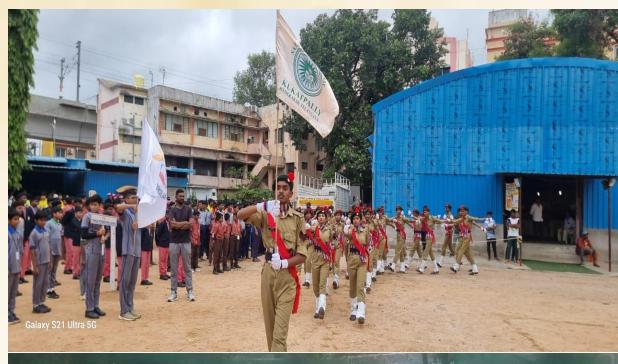

☆☆

NCC cadets in March past

☆ ☆

☆

☆☆

\( \frac{\dagger}{\dagger} \)

☆

☆

☆

☆

☆

All the teams put in their best. It was a wonderful exposure and students enjoyed playing and learning from the participation. The teams secured

- 1st Place Volleyball Boys,
- 1st Place in Throwball Girls senior.
- Taekwondo 3 Gold and 3 Silver medals.
- Kho Kho Boys and Girls Runner-Ups
- Second place in March past with NCC cadets,
- Throwball Girls Junior Runner Up.