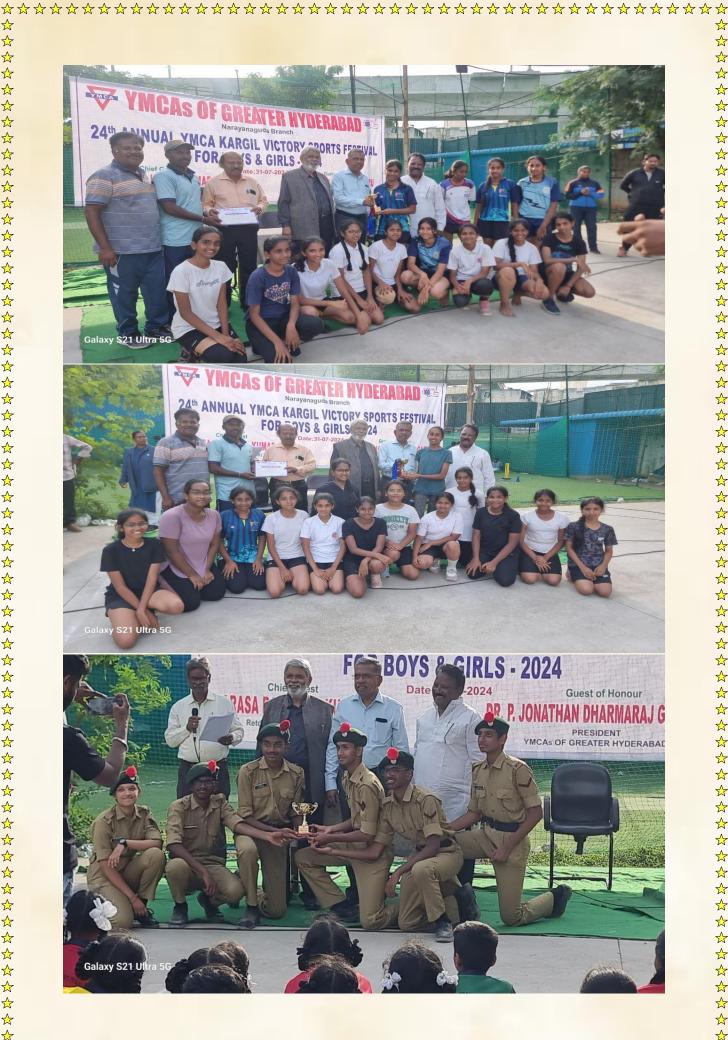

## Wonderful Performance by our players!

Our sports teams participated actively in the 24<sup>th</sup> Annual YMCA KARGIL VICTORY Sports Festival 2024 which was conducted from July 30<sup>th</sup> 31 at YMCA Narayanguda. Around 29 school from the city participated in the events.

☆

☆

☆

All the teams put in their best. It was a wonderful exposure and students enjoyed playing and learning from the participation. The teams secured

- 1st Place Volleyball Boys,
- 1st Place in Throwball Girls senior.
- Taekwondo 3 Gold and 3 Silver medals.
- Kho Kho Boys and Girls Runner-Ups
- Second place in March past with NCC cadets,
- Throwball Girls Junior Runner Up.

PET coaches with teachers accompanied the players.

Congratulations Players! Keep playing learn the value of sportsmanship.

\*\*\*\*\*\*\*\*\*

 $\stackrel{\wedge}{\boxtimes}$ 

 $\stackrel{\wedge}{\sim}$ 

☆

☆