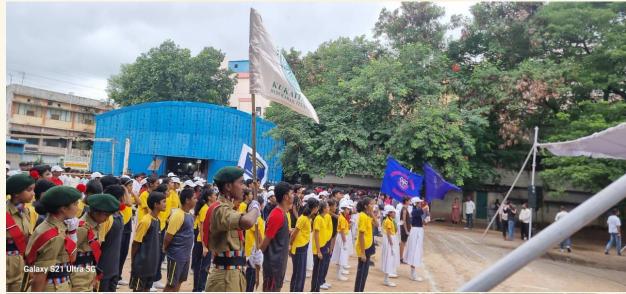

☆☆

NCC cadets in March past

☆ ☆

☆

☆☆

\( \frac{\dagger}{\dagger} \)

☆

☆

☆

☆

☆

All the teams put in their best. It was a wonderful exposure and students enjoyed playing and learning from the participation. The teams secured

- 1st Place Volleyball Boys,
- 1st Place in Throwball Girls senior.
- Taekwondo 3 Gold and 3 Silver medals.
- Kho Kho Boys and Girls Runner-Ups
- Second place in March past with NCC cadets,
- Throwball Girls Junior Runner Up.