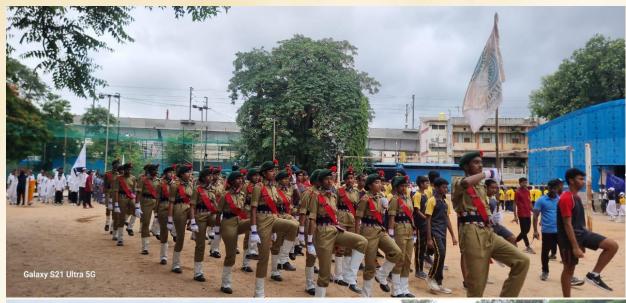

☆☆

NCC cadets in March past

☆ ☆

☆

☆☆

\( \frac{\dagger}{\dagger} \)

☆

☆

☆

☆

☆

All the teams put in their best. It was a wonderful exposure and students enjoyed playing and learning from the participation. The teams secured

- 1st Place Volleyball Boys,
- 1st Place in Throwball Girls senior.
- Taekwondo 3 Gold and 3 Silver medals.
- Kho Kho Boys and Girls Runner-Ups
- Second place in March past with NCC cadets,
- Throwball Girls Junior Runner Up.