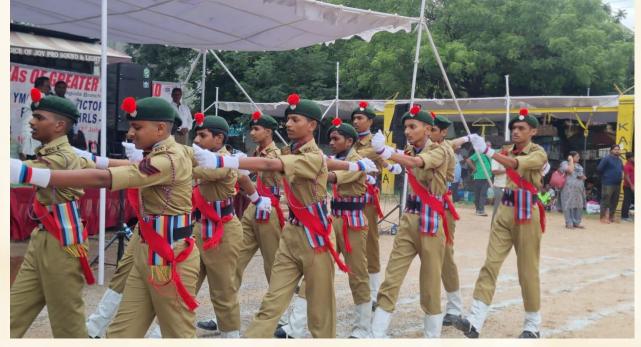

☆☆

NCC cadets in March past

☆ ☆

☆

☆☆

\( \frac{\dagger}{\dagger} \)

☆

☆

☆

☆

☆

All the teams put in their best. It was a wonderful exposure and students enjoyed playing and learning from the participation. The teams secured

- 1st Place Volleyball Boys,
- 1st Place in Throwball Girls senior.
- Taekwondo 3 Gold and 3 Silver medals.
- Kho Kho Boys and Girls Runner-Ups
- Second place in March past with NCC cadets,
- Throwball Girls Junior Runner Up.