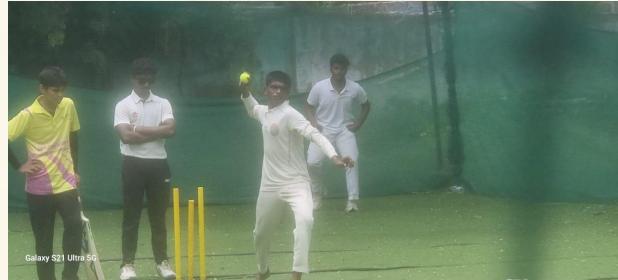

## Wonderful Performance by our players!

Our sports teams participated actively in the 24<sup>th</sup> Annual YMCA KARGIL VICTORY Sports Festival 2024 which was conducted from July 30<sup>th</sup> 31 at YMCA Narayanguda. Around 29 school from the city participated in the events.

Our school teams participated in various games like

Kho Kho Boys and Girls,

- Volley Ball Boys and Girls,
- Basket Ball boys,
- Throw ball Girls Junior and Senior,
- Cricket Boys,
- Taekwondo.

**☆ ☆** 

☆

☆