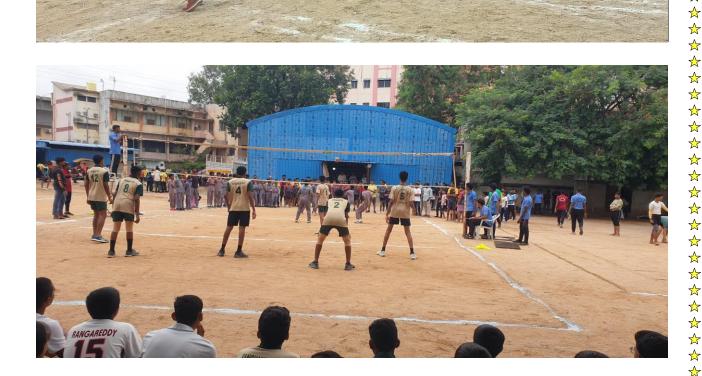

Our school teams participated in various games like

Kho Kho Boys and Girls,

- Volley Ball Boys and Girls,
- Basket Ball boys,
- Throw ball Girls Junior and Senior,
- Cricket Boys,
- Taekwondo.

**☆ ☆** 

☆

☆

☆

☆

☆

All the teams put in their best. It was a wonderful exposure and students enjoyed playing and learning from the participation. The teams secured

- 1st Place Volleyball Boys,
- 1st Place in Throwball Girls senior.
- Taekwondo 3 Gold and 3 Silver medals.
- Kho Kho Boys and Girls Runner-Ups
- Second place in March past with NCC cadets,
- Throwball Girls Junior Runner Up.