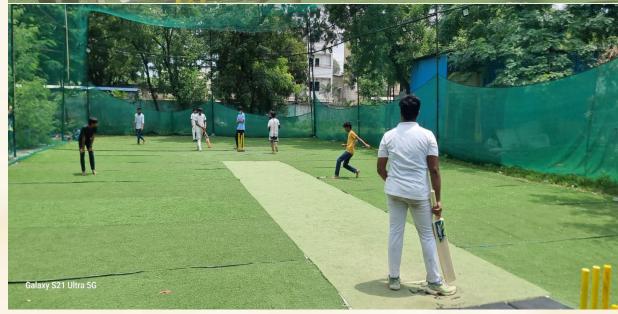

Our school teams participated in various games like

Kho Kho Boys and Girls,

- Volley Ball Boys and Girls,
- Basket Ball boys,
- Throw ball Girls Junior and Senior,
- Cricket Boys,
- Taekwondo.

**☆ ☆** 

☆

☆

☆

☆

☆

All the teams put in their best. It was a wonderful exposure and students enjoyed playing and learning from the participation. The teams secured

- 1st Place Volleyball Boys,
- 1st Place in Throwball Girls senior.
- Taekwondo 3 Gold and 3 Silver medals.
- Kho Kho Boys and Girls Runner-Ups
- Second place in March past with NCC cadets,
- Throwball Girls Junior Runner Up.